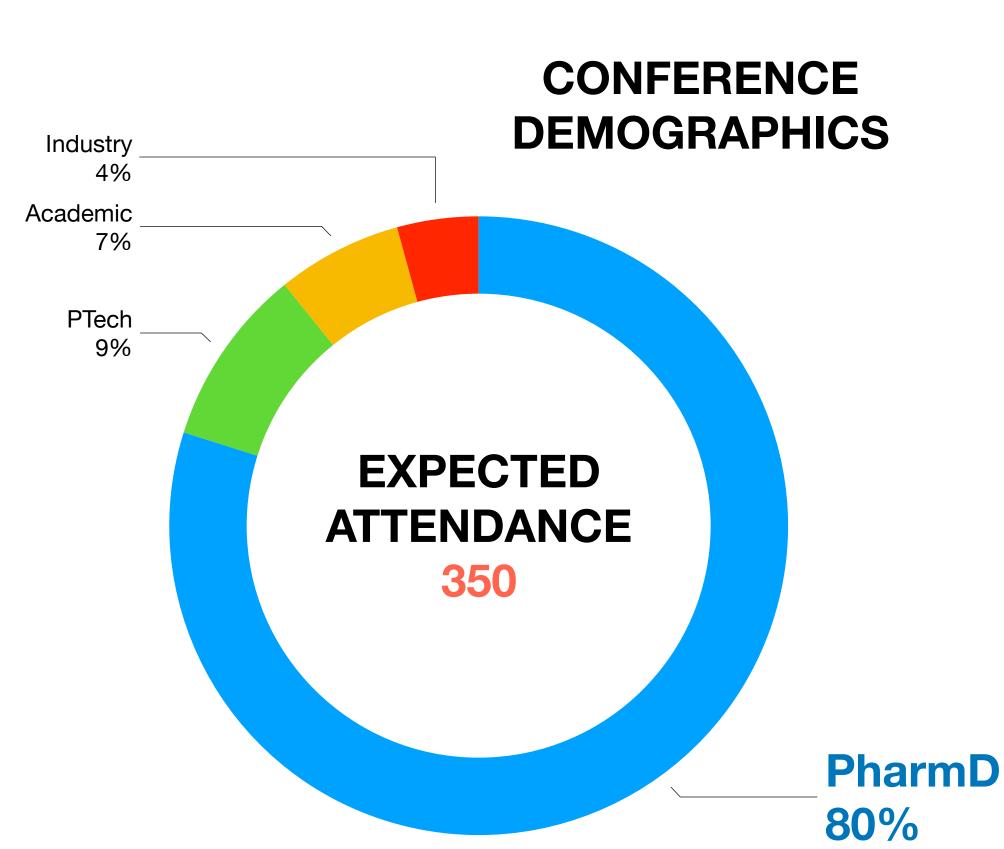

## After three years of virtual meetings, we are finally back live—and our attendees are ready!

With hundreds of pharmacy professionals from across Connecticut, Rhode Island, Massachusetts, and beyond, in attendance, your support of the CPA Annual Meeting generates brand awareness, thought leadership, and places your therapy, services, or products in front of New England's community, health-system, and consulting pharmacists.